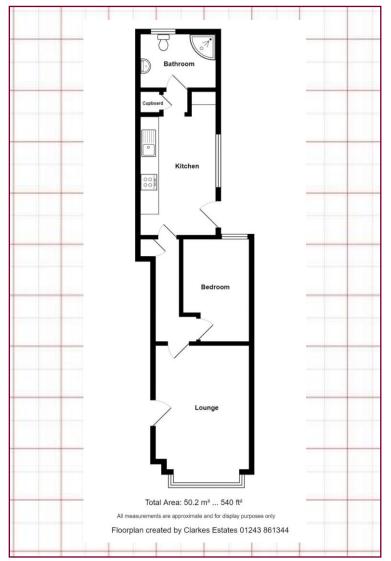

The accommodation comprises living room, inner hall, bedroom, kitchen, bathroom and private rear garden.

Transport links via bus and train services are easily accessible connecting the property to shopping outlets and other towns along the south coast.

## Accommodation

Living Room - 4.51m x 3.39m (14'9" x 11'1") Bedroom - 3.72m x 3.39m (12'2" x 11'1") Kitchen - 4.31m x 2.73m (14'1" x 8'11") Bathroom - 2.7m x 1.95m (8'10" x 6'4") Private Garden

**Lease Information**: The seller informs us that there are 134 years remaining on the lease, the ground rent is £100.00 pa and the maintenance charge is split 50/50 with the other flat. We have not sighted documents to evidence this and advise that should you proceed to purchase this property this should be checked by your conveyancer.